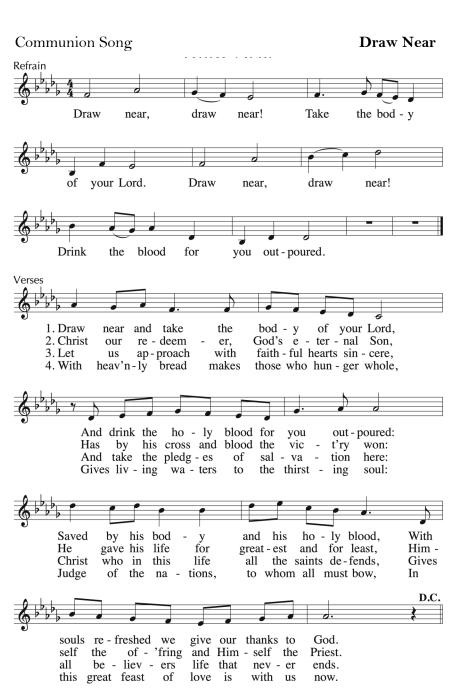

share in the mission of the Sheil Catholic Center by scanning the QR code and making a gift to our Sunday collection. Thank you for your generosity.



Offertory Meditation

Ave Verum Corpus Edward Elgar, Op. 2 No. 1

Ave verum corpus, natum de Maria Virgine: Vere passum, immolatum In cruce pro homine: Cuius latus perforatum fluxit aqua et sanguine: Esto nobis praegustatum in mortis examine. O Jesu dulcis, O Jesu pie, O Jesu Fili Mariae. Hail true body born of the virgin Mary
Who truly suffered and was sacrificed on the cross
From whose pierced side flowed blood and water:
Be a foretaste for us in the trial of death.
O sweet Jesus, O merciful Jesus, son of Mary.







# The Lord's Prayer Sign of Peace

### Fraction of the Bread

### **Cantus Missae**



Music: Vatican Edition XVIII

c.



| <b>~</b> 1 | 1 1.   | D'    |
|------------|--------|-------|
| Concl      | luding | Kites |
| O LI C.    | 2      | 11100 |

Blessing

Dismissal





www.sheilcatholiccenter.org

Music reprinted under OneLicense.net #L-541018.